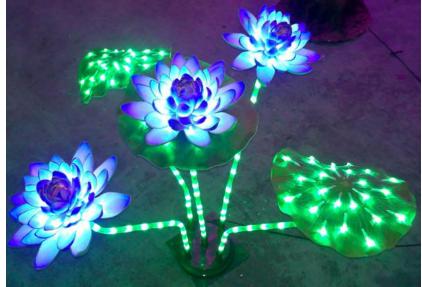

## **Tree /Flower program**

→Flower lights

#### Let the flowers light up your world