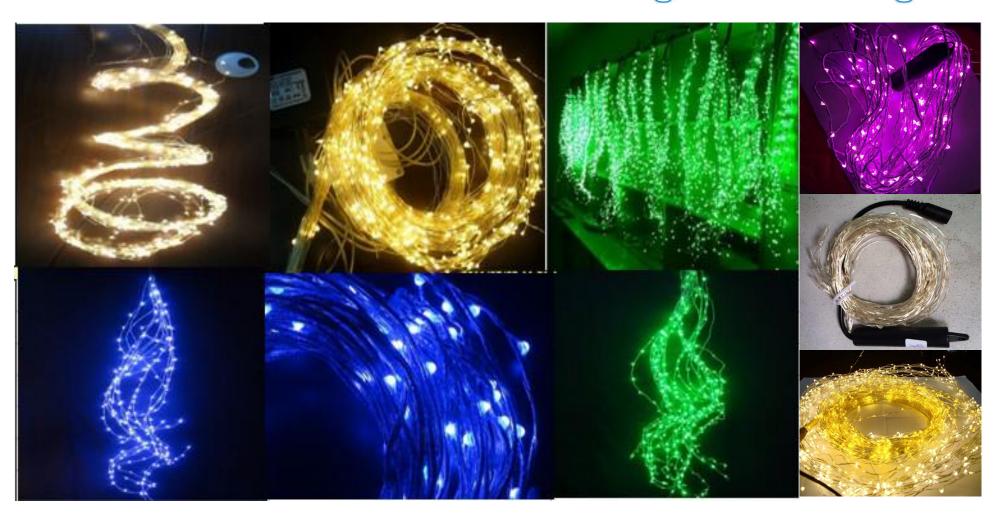

# **Net light program**Various Net light

#### To use the limited budget to get the best work