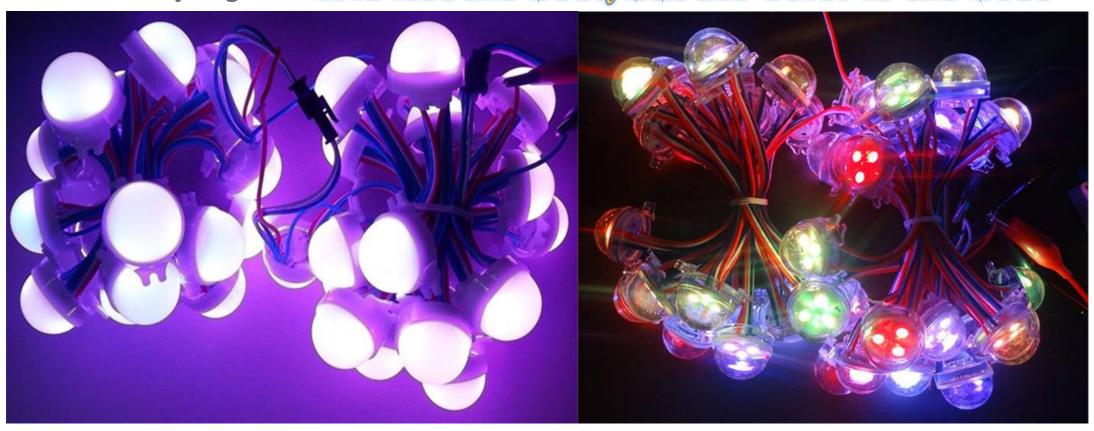

## Play Light program

Molded Play Light
It is not the best, but the color is the best