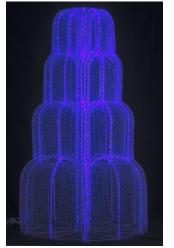

#### **Decoration Lighting program**

- LED Light String program
- Motif program
- Play Light program
- Tree /Flower program
- Net light program
- City lighting decoration program

Curtain Light Strings

## IP55 connection



Light string with caps

## Various caps available



















-Sealed LED Strings

#### Well connection with real color















Fairy Light Stringss Good material get the best lights



### **Motif program**

**~**2D Motif

#### You give us the idea and we offer you a great Motif

























## **Motif program**

→3D motif





We just do what you want





















### **Play Light program**

←E27 Play Light

## Just do the best play light



## Play Light program

Molded Play Light
It is not the best, but the color is the best



## **Tree /Flower program**

Tree lights

#### Let we light up your city in the night























## **Tree /Flower program**

→Flower lights

#### Let the flowers light up your world

















# **Net light program**Various Net light

#### To use the limited budget to get the best work



## **City decoration Program**

Street decoration

## Show time





## **City decoration Program**

#### **Block decoration**

## Show time





#### **City Lighting decoration Program**

# Show time

#### Theme decoration