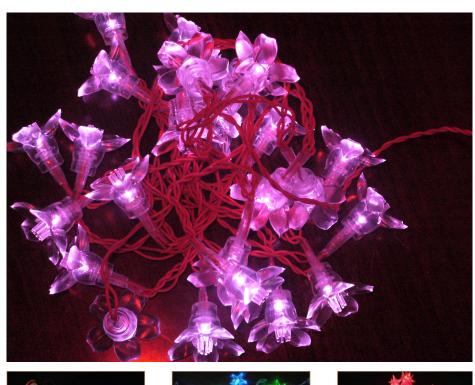

## **Tree /Flower program**

→Flower lights

#### Let the flowers light up your world