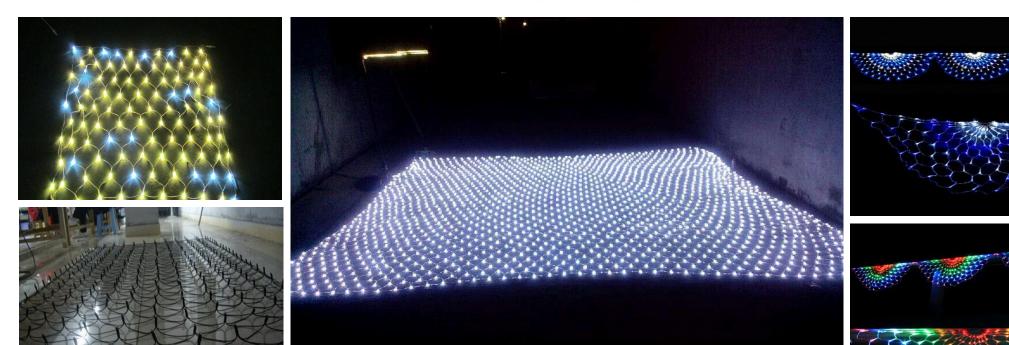

# **Net light program**Various Net light

#### To use the limited budget to get the best work