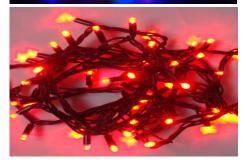

## IP55 connection

Light string with caps

## Various caps available

-Sealed LED Strings

#### Well connection with real color

Fairy Light Stringss Good material get the best lights