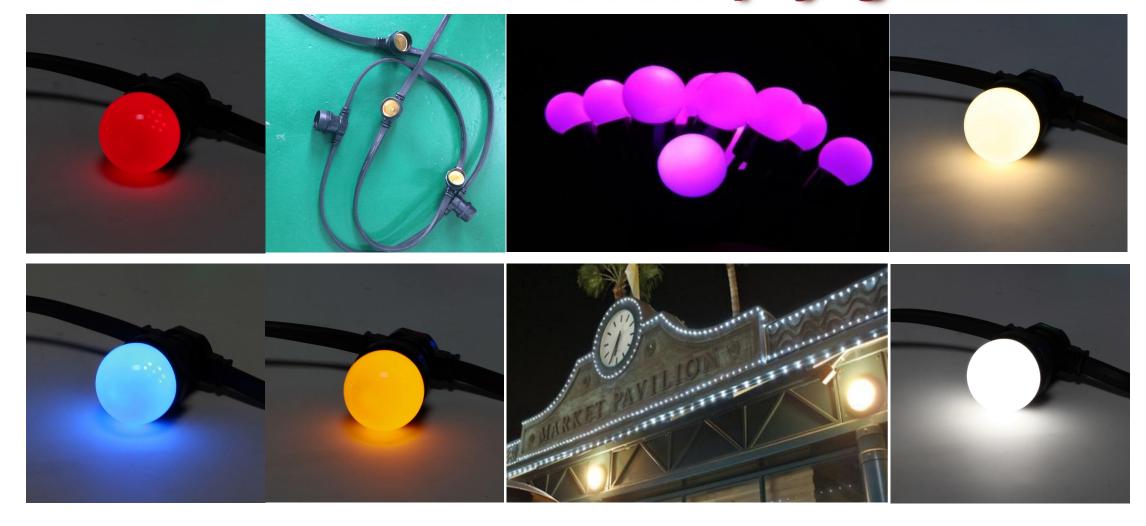

#### **Decoration Lighting program**

- LED Light String program
- Motif program
- Play Light program
- Tree /Flower program
- Net light program
- City lighting decoration program

Curtain Light Strings

## IP55 connection



Light string with caps

## Various caps available



















-Sealed LED Strings

#### Well connection with real color















Fairy Light Stringss Good material get the best lights



### **Motif program**

**~**2D Motif

#### You give us the idea and we offer you a great Motif

























## **Motif program**

→3D motif





We just do what you want





















### **Play Light program**

←E27 Play Light

## Just do the best play light



## Play Light program

Molded Play Light
It is not the best, but the color is the best



## **Tree /Flower program**

Tree lights

#### Let we light up your city in the night























## **Tree /Flower program**

→Flower lights

#### Let the flowers light up your world

















# **Net light program**Various Net light

#### To use the limited budget to get the best work



## **City decoration Program**

Street decoration

## Show time





## **City decoration Program**

#### **Block decoration**

## Show time





#### **City Lighting decoration Program**

# Show time

#### Theme decoration