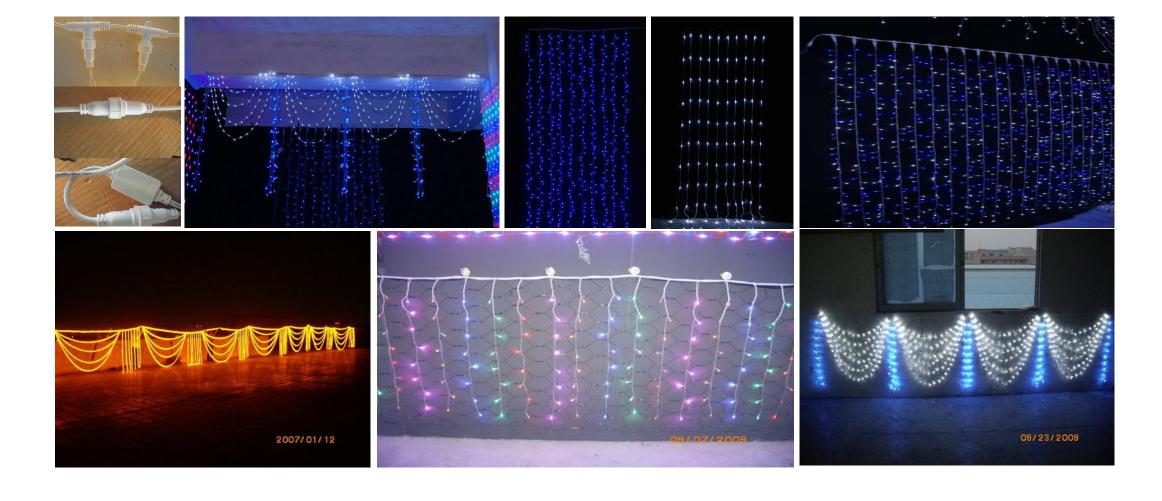

## IP55 connection

Light string with caps

## Various caps available

-Sealed LED Strings

#### Well connection with real color

Fairy Light Stringss Good material get the best lights